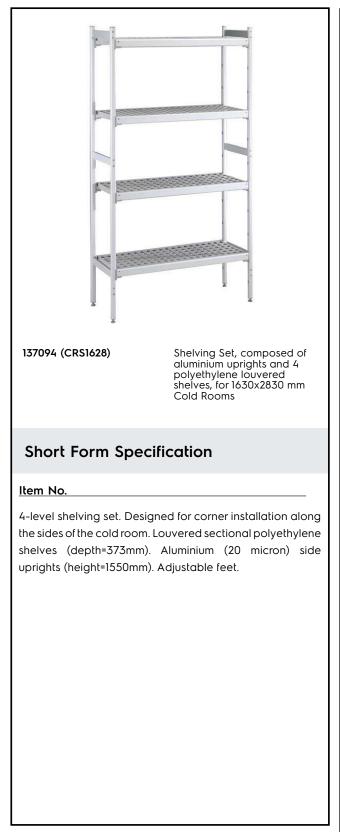

# FROFESSIONAL

Stainless Steel Preparation Aluminum Shelving Set for 1630x2830 mm cold rooms

| ITEM #  |
|---------|
| MODEL # |
| NAME #  |
| SIS #   |
| AIA #   |
|         |

## **Main Features**

- Complete shelving system allows rapid and easy fixing of the shelves to the uprights.
- GN 1/1, GN 1/2 and GN 1/3 can be inserted into the frame.

### Construction

- Uprights and shelf frames constructed entirely in anodized aluminium (20 micron).
- 4 tiers.
- Shelves made by section of polyethylene tablets.
- Sectional polyethylene shelves are dishwasher safe.

# Key Information:

| External dimensions, Width:  |         |
|------------------------------|---------|
| 137094 (CRS1628)             | 708 mm  |
| External dimensions, Depth:  | 373 mm  |
| External dimensions, Height: | 1550 mm |
| Max loading weight:          |         |
| Net weight:                  | 73 kg   |
| Uprights                     | 2       |